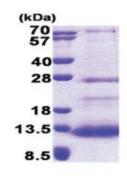

or AA Sequence: YITYGNECHL CTESLKSNGR VQFLHDGSC

Tag: His-tag

Predicted MW: 9.6 kDa

Concentration: lot specific

Purity: >85% by SDS - PAGE

**Buffer:** Presentation State: Purified

State: Liquid purified protein

## **Product images:**

15% SDS-PAGE (3ug)