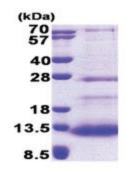

YLPVCGSD

or AA Sequence: YITYGNECHL CTESLKSNGR VQFLHDGSC

Tag: His-tag

Predicted MW: 9.6 kDa

Concentration: lot specific

Purity: >85% by SDS - PAGE

**Buffer:** Presentation State: Purified

State: Liquid purified protein

Buffer System: 20 mM Tris-HCl buffer (pH 8.0) containing 0.2M NaCl, 40% glycerol, 2 mM DTT

**Preparation:** Liquid purified protein

Storage: Store undiluted at 2-8°C for one week or (in aliquots) at -20°C to -80°C for longer. Avoid

repeated freezing and thawing.

**Stability:** Shelf life: one year from despatch.

RefSeq: NP 115955

 Locus ID:
 84651

 UniProt ID:
 P58062

 Cytogenetics:
 5q32

Synonyms: ECG2; ECRG2

**Summary:** Probable serine protease inhibitor.[UniProtKB/Swiss-Prot Function]

**Protein Families:** Secreted Protein





## **Product images:**



15% SDS-PAGE (3ug)