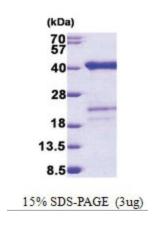

TVYRGLVQKR GKKQLGSLKK KFKSHHRKPK SFSSCKQPG

Tag: His-tag
Predicted MW: 32 kDa
Concentration: lot specific

Purity: >90% by SDS - PAGE

**Buffer:** Presentation State: Purified

State: Liquid purified protein

Buffer System: 20 mM Tris-HCl buffer (pH 8.0) containing 0.2M NaCl, 50% glycerol, 2 mM DTT

## **Product images:**