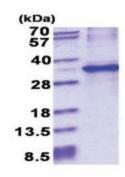

FVTADMIREH LPAPGDDVLV LLCGPPPMVQ LACHPNLDKL GYSQKMRFTY

Tag: His-tag
Predicted MW: 33.8 kDa
Concentration: lot specific

Purity: >85% by SDS - PAGE

**Buffer:** Presentation State: Purified

State: Liquid purified protein

# **Product images:**

15% SDS-PAGE (3ug)