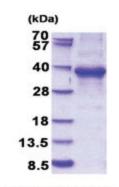

Purity: >90% by SDS - PAGE

**Buffer:** Presentation State: Purified

State: Liquid purified protein

Buffer System: 20 mM Tris-HCl buffer (pH 8.0) containing 0.4M Urea, 10% glycerol

**Preparation:** Liquid purified protein

## **Product images:**

15% SDS-PAGE (3ug)