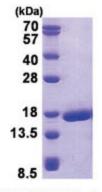

DNKLHQQVLW RLVQELCSLK HCEFWLERG

Tag: His-tag Predicted MW: 16.9 kDa Concentration: lot specific

**Purity:** >95% by SDS - PAGE

**Buffer:** Presentation State: Purified

State: Liquid purified protein

Buffer System: 20 mM Tris-HCl buffer (pH 7.5) containing 0.2M NaCl, 30% Glycerol, 1 mM DTT

## **Product images:**

15% SDS-PAGE (3ug)