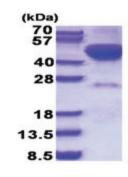

# **Product images:**

15% SDS-PAGE (3ug)

SQVNVDYSEE TFSSVSQLAT DFIQSLLVKN PEKRPTAEIC LSHSWLQQWD FENLFHPEET

SSSSQTQDHS VRSSEDKTSK SSCNGTCGDR EDKENIPEDS SMVSKRFRFD DSLPNPHELV SDLLC

Tag: His-tag
Predicted MW: 44.7 kDa
Concentration: lot specific

Purity: >90% by SDS - PAGE