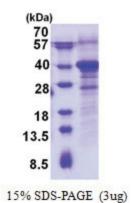

DDPDYNPADP ESDSAD

Tag: His-tag
Predicted MW: 30.3 kDa
Concentration: lot specific

Purity: >85% by SDS - PAGE

**Buffer:** Presentation State: Purified

State: Liquid purified protein

Buffer System: 20 mM Tris-HCl buffer (pH 8.0) containing 0.1M NaCl, 10% glycerol, 2 mM DTT

## **Product images:**