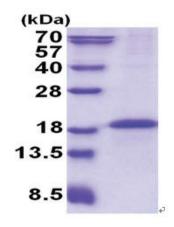

Tag: His-tag Predicted MW: 17.7 kDa Concentration: lot specific

**Purity:** >90% by SDS - PAGE

**Buffer:** Presentation State: Purified

State: Liquid purified protein

Buffer System: 20 mM Tris-HCl buffer (pH 8.0) containing 2M UREA, 10% glycerol

## **Product images:**

15% SDS-PAGE (3ug)