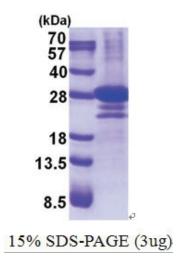

KQLSKLEKQQ QRKEKTRAKG PSESSKERNT PRKEDRSASS GAEGDVSSER EP

Tag: His-tag
Predicted MW: 25.9 kDa
Concentration: lot specific

Purity: >85% by SDS - PAGE

**Buffer:** Presentation State: Purified

State: Liquid purified protein

## **Product images:**