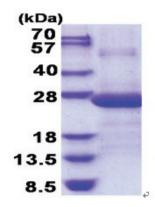

## **Product images:**

15% SDS-PAGE (3ug)

FHVDKVHNIL AEMVMGGMVL ETNMNEIVTQ IDAQNKLEKS EAGLAGAPAR AVSAVKNMNL

PEIPRNINIG DISIKVPNLP SFK

Tag: His-tag
Predicted MW: 23.8 kDa
Concentration: lot specific

Purity: >90% by SDS - PAGE

**Buffer:** Presentation State: Purified