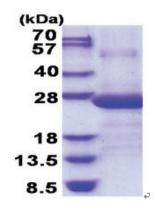

FHVDKVHNIL AEMVMGGMVL ETNMNEIVTQ IDAQNKLEKS EAGLAGAPAR AVSAVKNMNL

PEIPRNINIG DISIKVPNLP SFK

Tag: His-tag
Predicted MW: 23.8 kDa
Concentration: lot specific

Purity: >90% by SDS - PAGE

**Buffer:** Presentation State: Purified

## **Product images:**

15% SDS-PAGE (3ug)