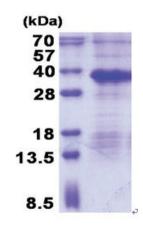

## **Product images:**

15% SDS-PAGE (3ug)+

ASCARSCGSC

Tag: His-tag
Predicted MW: 21.5 kDa
Concentration: lot specific

Purity: >90% by SDS - PAGE

**Buffer:** Presentation State: This purified protein is available in a denatured form, making it less