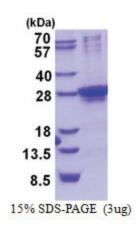

KRELAQATGL TPTQVGNWFK NRRQRDRAAA AKNRLQQQVL SQGSGRALRA EGDGTPEVLG

VATSPAASLS SKAATSAISI TSSDSECDI

Tag: His-tag
Predicted MW: 30.1 kDa
Concentration: lot specific

Purity: >90% by SDS - PAGE

**Buffer:** Presentation State: Purified

## **Product images:**