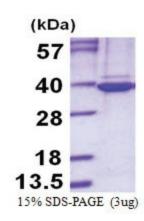

Purity: >90% by SDS - PAGE

**Buffer:** Presentation State: Purified

State: Liquid purified protein

Buffer System: 20 mM Tris-HCl buffer (pH 8.0) containing 0.1M NaCl, 20% glycerol

**Preparation:** Liquid purified protein