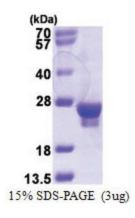

VEKIIQTPGL WESENQNKGV KLSHREEGQG GGACGGYCSV L

Tag: His-tag
Predicted MW: 24.5 kDa
Concentration: lot specific

Purity: >90% by SDS - PAGE

**Buffer:** Presentation State: Purified

State: Liquid purified protein