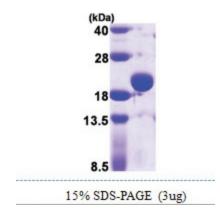

#### **Product data:**

| Product Type:                            | Recombinant Proteins                                                                                                                                                                                                        |
|------------------------------------------|-----------------------------------------------------------------------------------------------------------------------------------------------------------------------------------------------------------------------------|
| Description:                             | Thiol peroxidase / tpx (1-168, His-tag) e. coli recombinant protein, 0.1 mg                                                                                                                                                 |
| Species:                                 | Escherichia coli                                                                                                                                                                                                            |
| Expression Host:                         | E. coli                                                                                                                                                                                                                     |
| Expression cDNA Clone<br>or AA Sequence: | <u>MGSSHHHHHH SSGLVPRGSH</u> MSQTVHFQGN PVTVANSIPQ AGSKAQTFTL VAKDLSDVTL<br>GQFAGKRKVL NIFPSIDTGV CAASVRKFNQ LATEIDNTVV LCISADLPFA QSRFCGAEGL NNVITLSTFR<br>NAEFLQAYGV AIADGPLKGL AARAVVVIDE NDNVIFSQLV DEITTEPDYE AALAVLKA |
| Tag:                                     | His-tag                                                                                                                                                                                                                     |
| Predicted MW:                            | 19.9 kDa                                                                                                                                                                                                                    |
| Concentration:                           | lot specific                                                                                                                                                                                                                |
| Purity:                                  | >95%                                                                                                                                                                                                                        |
| Buffer:                                  | Presentation State: Purified<br>State: Liquid purified protein<br>Buffer System: 20 mM Tris-HCl buffer (pH 8.0) containing 10% glycerol, 2 mM DTT, 0.1M NaCl                                                                |
| Preparation:                             | Liquid purified protein                                                                                                                                                                                                     |
| Protein Description:                     | Recombinant E.coli TPX protein, fused to His-tag at N-terminus, was expressed in E.coli and purified by using conventional chromatography techniques.                                                                       |
| Storage:                                 | Store undiluted at 2-8°C for up to two weeks or (in aliquots) at -20°C or -70°C for longer.<br>Avoid repeated freezing and thawing.                                                                                         |
| Stability:                               | Shelf life: one year from despatch.                                                                                                                                                                                         |
|                                          |                                                                                                                                                                                                                             |

### **Product images:**

This product is to be used for laboratory only. Not for diagnostic or therapeutic use. ©2023 OriGene Technologies, Inc., 9620 Medical Center Drive, Ste 200, Rockville, MD 20850, US