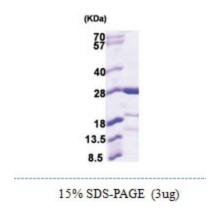

d in E.coli

and purified by using conventional chromatography techniques.

**Storage:** Store undiluted at 2-8°C for up to two weeks or (in aliquots) at -20°C or -70°C for longer.

Avoid repeated freezing and thawing.

**Stability:** Shelf life: one year from despatch.

**RefSeg:** NP 001036090

Locus ID: 133690
UniProt ID: Q8WWF8
Cytogenetics: 5p13.2





**Summary:** 

Calcyphosine-like protein, also known as CAPSL, is a calcium-binding protein containing two calcium-binding motifs (EF-hands). These conserved domains are found in a superfamily of calcium sensors and calcium signal modulators. Furthermore, the CAPSL gene is in the same linkage disequilibrium (LD) block as the IL7R gene. It was reported association between the CAPSL-IL7R locus and type 1 diabetes.

# **Product images:**