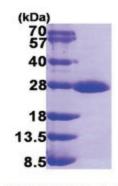

## **Product images:**

15% SDS-PAGE (3ug)

EIKKRMGPGA TAGGAEKSNV KIQSTPVKQS GGGCC

Tag:His-tagPredicted MW:24.8 kDaConcentration:lot specific

Purity: >95% by SDS-PAGE

**Buffer:** Presentation State: Purified

State: Liquid purified protein

Buffer System: 20 mM Tris-HCl buffer (pH 8.0) containing 20% glycerol, 0.1M NaCl, 1 mM DTT