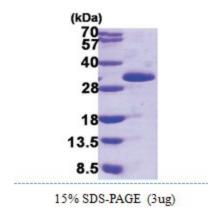

TTIVKRYSKN GRIFFDDYVA CCVKLRALTD FFRKRDHLQQ GSANFIYDDF LQGTMAI

Tag: His-tag Predicted MW: 26.1 kDa **Concentration:** lot specific >95% **Purity:** 

**Buffer:** Presentation State: Purified

State: Liquid purified protein