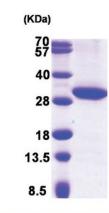

terminus, was expressed in

E.coli and purified by using conventional chromatography techniques.

**Storage:** Store undiluted at 2-8°C for up to two weeks or (in aliquots) at -20°C or -70°C for longer.

Avoid repeated freezing and thawing.

**Stability:** Shelf life: one year from despatch.

**RefSeq:** NP 057329

**Locus ID:** 51170

UniProt ID: Q8NBQ5

Cytogenetics: 4q22.1

Synonyms: 17-BETA-HSD11; 17-BETA-HSDXI; 17BHSD11; DHRS8; PAN1B; RETSDR2; SDR16C2



#### 17-beta-HSD11 / HSD17B11 (20-285, His-tag) Human Protein - AR09788PU-N

Summary: Short-chain alcohol dehydrogenases, such as HSD17B11, metabolize secondary alcohols and

ketones (Brereton et al., 2001 [PubMed 11165019]).[supplied by OMIM, Jun 2009]

**Protein Families:** Druggable Genome, Secreted Protein

# **Product images:**



15% SDS-PAGE (3ug)