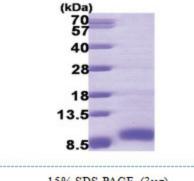

Species: Human
Expression Host: E. coli

**Expression cDNA Clone** 

or AA Sequence:

MAYRPSETLC GGELVDTLQF VCGDRGFYFS RPASRVSRRS RGIVEECCFR SCDLALLETY CATPAKSE

Predicted MW: 7.6 kDa

Concentration: lot specific

Purity: >90%

**Buffer:** Presentation State: Purified

State: Liquid purified peptide

Buffer System: PBS (pH 7.4) containing 10% glycerol

**Preparation:** Liquid purified peptide

**Protein Description:** Recombinant human IGF2 was expressed in E.coli and purified by conventional