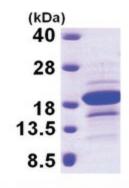

Tag: His-tag
Predicted MW: 17.4 kDa
Concentration: lot specific

Purity: >90% by SDS - PAGE

**Buffer:** Presentation State: Purified

State: Liquid purified protein

Buffer System: 20 mM Tris-HCl buffer (pH 8.0) containing 1 mM DTT, 20% glycerol, 0.1 M NaCl

## **Product images:**

15% SDS-PAGE (3ug)