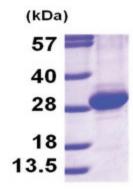

Tag: His-tag Predicted MW: 28.1 kDa

**Concentration:** lot specific

>90% by SDS-PAGE **Purity:** 

**Buffer:** Presentation State: Purified

State: Liquid purified protein

Buffer System: 20 mM Tris-HCl buffer (pH 8.0) containing 1 mM DTT, 20% glycerol, 1 mM

## **Product images:**