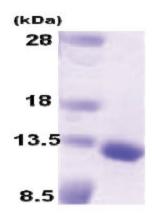

Purity: >95% by SDS - PAGE

**Buffer:** Presentation State: Purified

State: Liquid purified protein

Buffer System: 10 mM sodium citrate (pH 3.5) containing 10% glycerol

**Preparation:** Liquid purified protein