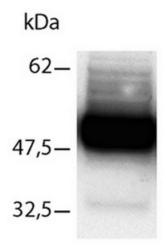

Transporter type 1 (MW: 55-60 kD)

Specificity: This antibody reacts with 55-60 kDa VGLUT1 protein of BON cells stably expressing VGLUT1

and of total rat brain extracts. No cross reactivity was detected with VGLUT2 and VGLUT3.

## **Product images:**

Cell lysate from rat