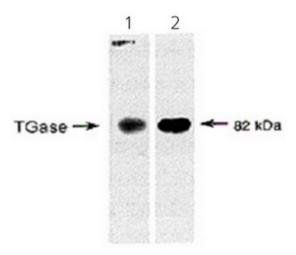

#### **Product images:**

Cell lysate from normal human liver (1) and purified enzyme (2)

Human liver stained in immunohisto-chemistry with transgluaminase 2 antibody

This product is to be used for laboratory only. Not for diagnostic or therapeutic use. ©2024 OriGene Technologies, Inc., 9620 Medical Center Drive, Ste 200, Rockville, MD 20850, US