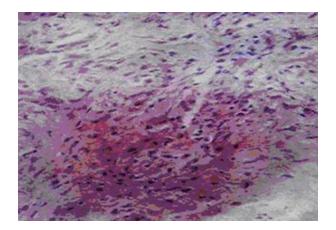

#### **Product images:**

Cell lysate from normal human liver (1) and purified enzyme (2)

Human liver stained in immunohisto-chemistry with transgluaminase 2 antibody

This product is to be used for laboratory only. Not for diagnostic or therapeutic use. ©2024 OriGene Technologies, Inc., 9620 Medical Center Drive, Ste 200, Rockville, MD 20850, US