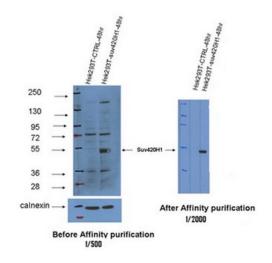

### **Product images:**

Suv420H1 antibody (AP55013SU-N) recognized ectopicaly expressed small isoform of human Suv420H1 protein

This product is to be used for laboratory only. Not for diagnostic or therapeutic use. ©2024 OriGene Technologies, Inc., 9620 Medical Center Drive, Ste 200, Rockville, MD 20850, US