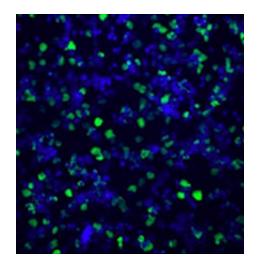

### **Product images:**

— Histone H3/ Citrulline (R2, R8, R17) Detection of human Histone H3/Citrulline (R2, R8, R17) at 1/10.000 dilution

HL60 cells treated with DMSO and Calcimycin. Grenn: anti citrunillated Histone H3 (R2, R8, R17) Blue: Hoechst