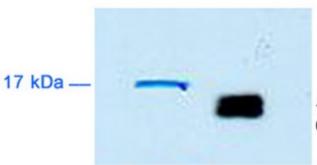

### **Product images:**

— Histone H3/ Citrulline (R2, R8, R17) Detection of human Histone H3/Citrulline (R2, R8, R17) at 1/10.000 dilution

HL60 cells treated with DMSO and Calcimycin. Grenn: anti citrunillated Histone H3 (R2, R8, R17) Blue: Hoechst