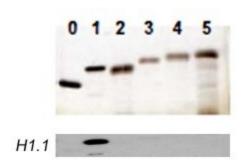

## **Product images:**

## H1 Isoforms

Silver staining recombinant human H1

H1.1 Isoform

Western Blot of Histone H1.1. antibody using AP54997SU-N at 1/2000 dilution