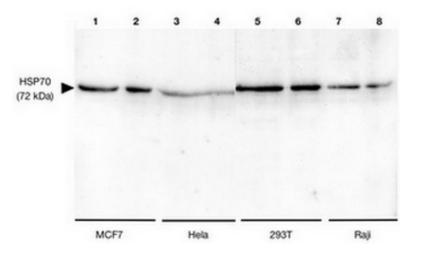

#### **Product images:**

Western Blot analysis of cells extracts using HSP70 antibody 20 and 10 ug of whole cell extracts were respectively used: MCF7 (lane 1, 2), HeLa (lane 3, 4), 293T (lane 5, 6) and Raji cells (lane 7, 8)