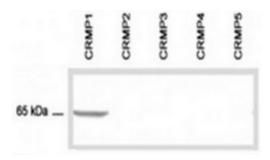

## **Product images:**

Cell lysate from E.coli

Olfactory receptor neurons stained in immunohistochemistry with CRMP1 antibody.