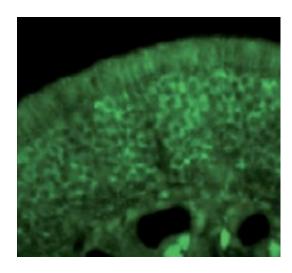

## **Product images:**

Cell lysate from E.coli

Olfactory receptor neurons stained in immunohistochemistry with CRMP1 antibody.