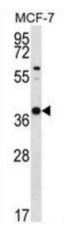

## **Product images:**

YIF1B Antibody (N-term) western blot analysis in MCF-7 cell line lysates (35 ug/lane). This demonstrates the YIF1B antibody detected the YIF1B protein (arrow).

YIF1B Antibody (N-term) immunohistochemistry analysis in formalin fixed and paraffin embedded human brain tissue followed by peroxidase conjugation of the secondary antibody and DAB staining. This data demonstrates the use of YIF1B Antibody (N-term) for immunohistochemistry. Clinical relevance has not been evaluated.