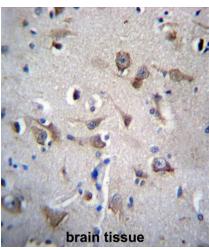

## **Product images:**

YIF1B Antibody (N-term) western blot analysis in MCF-7 cell line lysates (35 ug/lane). This demonstrates the YIF1B antibody detected the YIF1B protein (arrow).

YIF1B Antibody (N-term) immunohistochemistry analysis in formalin fixed and paraffin embedded human brain tissue followed by peroxidase conjugation of the secondary antibody and DAB staining. This data demonstrates the use of YIF1B Antibody (N-term) for immunohistochemistry. Clinical relevance has not been evaluated.