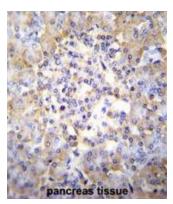

## **Product images:**

TSNARE1 Antibody (C-term) western blot analysis in NCI-H460 cell line lysates (35 ug/lane). This demonstrates the TSNARE1 antibody detected the TSNARE1 protein (arrow).

TSNARE1 Antibody (C-term) immunohistochemistry analysis in formalin fixed and paraffin embedded human pancreas tissue followed by peroxidase conjugation of the secondary antibody and DAB staining. This data demonstrates the use of TSNARE1 Antibody (C-term) for immunohistochemistry. Clinical relevance has not been evaluated.