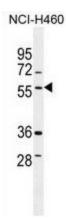

## **Product images:**

TSNARE1 Antibody (C-term) western blot analysis in NCI-H460 cell line lysates (35 ug/lane). This demonstrates the TSNARE1 antibody detected the TSNARE1 protein (arrow).

TSNARE1 Antibody (C-term) immunohistochemistry analysis in formalin fixed and paraffin embedded human pancreas tissue followed by peroxidase conjugation of the secondary antibody and DAB staining. This data demonstrates the use of TSNARE1 Antibody (C-term) for immunohistochemistry. Clinical relevance has not been evaluated.