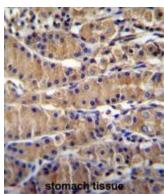

## **Product images:**

TEKT5 Antibody (Center) western blot analysis in HepG2, HL-60 cell line lysates (35 ug/lane). This demonstrates the TEKT5 antibody detected the TEKT5 protein (arrow).

TEKT5 Antibody (Center) immunohistochemistry analysis in formalin fixed and paraffin embedded human stomach tissue followed by peroxidase conjugation of the secondary antibody and DAB staining. This data demonstrates the use of TEKT5 Antibody (Center) for immunohistochemistry. Clinical relevance has not been evaluated.