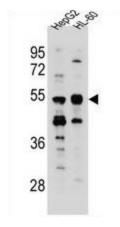

## **Product images:**

TEKT5 Antibody (Center) western blot analysis in HepG2, HL-60 cell line lysates (35 ug/lane). This demonstrates the TEKT5 antibody detected the TEKT5 protein (arrow).

TEKT5 Antibody (Center) immunohistochemistry analysis in formalin fixed and paraffin embedded human stomach tissue followed by peroxidase conjugation of the secondary antibody and DAB staining. This data demonstrates the use of TEKT5 Antibody (Center) for immunohistochemistry. Clinical relevance has not been evaluated.