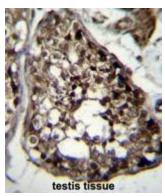

## **Product images:**

TBCEL Antibody (C-term) western blot analysis in 293 cell line lysates (35ug/lane). This demonstrates the TBCEL antibody detected the TBCEL protein (arrow).

TBCEL Antibody (C-term) immunohistochemistry analysis in formalin fixed and paraffin embedded human testis tissue followed by peroxidase conjugation of the secondary antibody and DAB staining. This data demonstrates the use of TBCEL Antibody (C-term) for immunohistochemistry. Clinical relevance has not been evaluated.