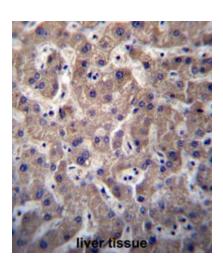

SULT1A3/SULT1A4 Antibody (N-term) immunohistochemistry analysis in formalin fixed and paraffin embedded human liver tissue followed by peroxidase conjugation of the secondary antibody and DAB staining. This data demonstrates the use of SULT1A3/SULT1A4 Antibody (N-term) for immunohistochemistry. Clinical relevance has not been evaluated.