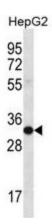

## **Product images:**

SULT1A3/SULT1A4 Antibody (N-term) western blot analysis in HepG2 cell line lysates (35ug/lane). This demonstrates the SULT1A3/SULT1A4 antibody detected the SULT1A3/SULT1A4 protein (arrow).