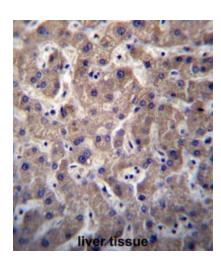

SULT1A3/SULT1A4 Antibody (N-term) immunohistochemistry analysis in formalin fixed and paraffin embedded human liver tissue followed by peroxidase conjugation of the secondary antibody and DAB staining. This data demonstrates the use of SULT1A3/SULT1A4 Antibody (N-term) for immunohistochemistry. Clinical relevance has not been evaluated.