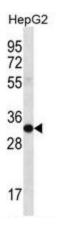

## **Product images:**

SULT1A3/SULT1A4 Antibody (N-term) western blot analysis in HepG2 cell line lysates (35ug/lane). This demonstrates the SULT1A3/SULT1A4 antibody detected the SULT1A3/SULT1A4 protein (arrow).