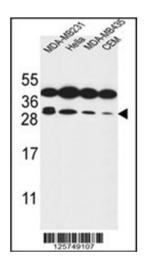

## **Product images:**

Western blot analysis of Syntaxin 10 / STX10 Antibody (N-term) in MDA-MB231, Hela, MDA-MB435, CEM cell line lysates (35ug/lane). This demonstrates the STX10 antibody detected the STX10 protein (arrow).