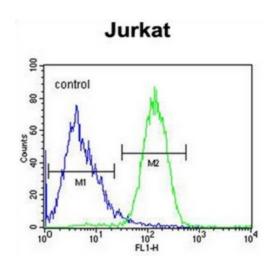

Flow cytometric analysis of Jurkat cells using SLFN12L Antibody (N-term) (right histogram) compared to a negative control cell (left histogram). FITC-conjugated goat-anti-rabbit secondary antibodies were used for the analysis.