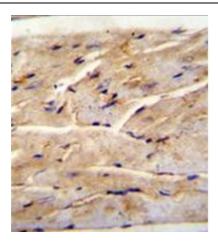

Formalin fixed, paraffin embedded Mouse heart tissue stained with FAM82B Antibody (N-term) followed by peroxidase conjugation of the secondary antibody and DAB staining.