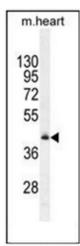

## **Product images:**

Western blot analysis of FAM82B Antibody (Nterm) in WiDr cell line lysates (35ug/lane). This demonstrates the RMD1 antibody detected the RMD1 protein (arrow).

Western blot analysis of FAM82B Antibody (N-term) in Mouse heart tissue lysates (35ug/lane). This demonstrates the RMD1 antibody detected the RMD1 protein (arrow).