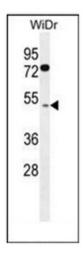

## **Product images:**

Western blot analysis of FAM82B Antibody (Nterm) in WiDr cell line lysates (35ug/lane). This demonstrates the RMD1 antibody detected the RMD1 protein (arrow).

Western blot analysis of FAM82B Antibody (N-term) in Mouse heart tissue lysates (35ug/lane). This demonstrates the RMD1 antibody detected the RMD1 protein (arrow).