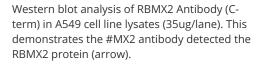

|
| Gene Name:            | RNA binding motif protein, X-linked 2                                                                                |
| Database Link:        | <u>Entrez Gene 51634 Human</u><br><u>Q9Y388</u>                                                                      |
| Synonyms:             | CGI-79                                                                                                               |
| Note:                 | Molecular Weight: 37336 Da                                                                                           |



This product is to be used for laboratory only. Not for diagnostic or therapeutic use. ©2024 OriGene Technologies, Inc., 9620 Medical Center Drive, Ste 200, Rockville, MD 20850, US



### **Product images:**





Formalin fixed, paraffin embedded human spleen tissue stained with RBMX2 Antibody (C-term) followed by peroxidase conjugation of the secondary antibody and DAB staining.

This product is to be used for laboratory only. Not for diagnostic or therapeutic use. ©2024 OriGene Technologies, Inc., 9620 Medical Center Drive, Ste 200, Rockville, MD 20850, US