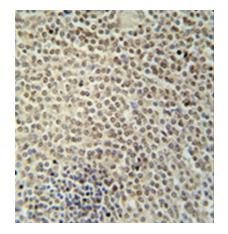

### **Product images:**

Formalin fixed, paraffin embedded human spleen tissue stained with RBMX2 Antibody (C-term) followed by peroxidase conjugation of the secondary antibody and DAB staining.

This product is to be used for laboratory only. Not for diagnostic or therapeutic use. ©2024 OriGene Technologies, Inc., 9620 Medical Center Drive, Ste 200, Rockville, MD 20850, US