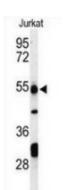

### **Product images:**

Western blot analysis of PRUNE (arrow) in Jurkat cell line lysates (35ug/lane) using PRUNE antibody. (C-term).

Flow cytometric analysis of Jurkat cells (right histogram) compared to a negative control cell (left histogram) using PRUNE antibody., followed by FITC-conjugated goat-anti-rabbit secondary antibodies.