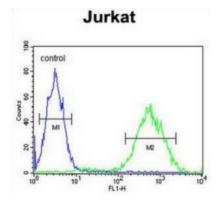

### **Product images:**

Western blot analysis of PRUNE (arrow) in Jurkat cell line lysates (35ug/lane) using PRUNE antibody. (C-term).

Flow cytometric analysis of Jurkat cells (right histogram) compared to a negative control cell (left histogram) using PRUNE antibody., followed by FITC-conjugated goat-anti-rabbit secondary antibodies.