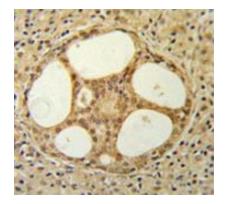

### **Product images:**

Western blot analysis of PRUNE (arrow) in Jurkat cell line lysates (35ug/lane) using PRUNE antibody. (C-term).

Flow cytometric analysis of Jurkat cells (right histogram) compared to a negative control cell (left histogram) using PRUNE antibody., followed by FITC-conjugated goat-anti-rabbit secondary antibodies.