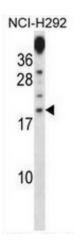

## **Product images:**

Western blot analysis in NCI-H292 cell line lysates (35ug/lane) using PRR15 antibody. (C-term). This demonstrates the PRR15 antibody detected the PRR15 protein (arrow).