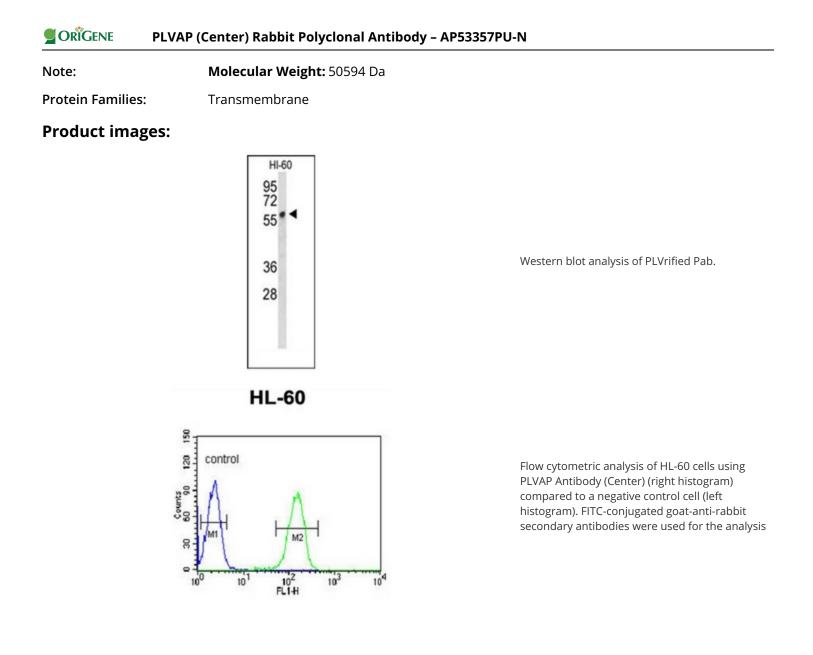

|
| Database Link:        | <u>Entrez Gene 83483 Human</u><br><u>Q9BX97</u>                                                                                                        |
| Background:           | PLVAP involved in the formation of stomatal and fenestral diaphragms of caveolae. This protein may function in microvascular permeability.             |
| Synonyms:             | Plasmalemma vesicle protein 1, PV1, PV-1, MECA-32 antigen, FELS, Endothelial cell marker,<br>Endothelial cell surface marker, Endothelial Cell Antigen |



This product is to be used for laboratory only. Not for diagnostic or therapeutic use. ©2024 OriGene Technologies, Inc., 9620 Medical Center Drive, Ste 200, Rockville, MD 20850, US



This product is to be used for laboratory only. Not for diagnostic or therapeutic use. ©2024 OriGene Technologies, Inc., 9620 Medical Center Drive, Ste 200, Rockville, MD 20850, US