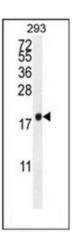

## **Product images:**

Flow cytometric analysis of 293 cells using PCOTH Antibody (Center) (right histogram) compared to a negative control cell (left histogram). FITCconjugated goat-anti-rabbit secondary antibodies were used for the analysis.