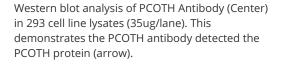

## **Product images:**

Flow cytometric analysis of 293 cells using PCOTH Antibody (Center) (right histogram) compared to a negative control cell (left histogram). FITCconjugated goat-anti-rabbit secondary antibodies were used for the analysis.