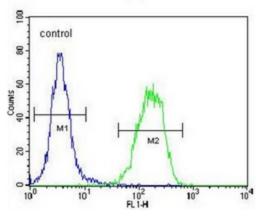

## **Product images:**

Flow cytometric analysis of 293 cells using PCOTH Antibody (Center) (right histogram) compared to a negative control cell (left histogram). FITCconjugated goat-anti-rabbit secondary antibodies were used for the analysis.