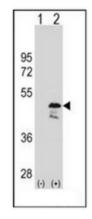

### **Product images:**

Western blot analysis of OLA1 (arrow) using GTPBP9 / OLA1 Antibody (N-term). 293 cell lysates (2 ug/lane) either nontransfected (Lane 1) or transiently transfected (Lane 2) with the OLA1 gene.