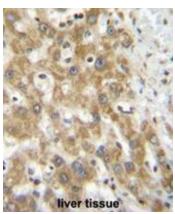

## **Product images:**

NPS3A Antibody (Center) western blot analysis in mouse liver tissue lysates (35ug/lane). This demonstrates the NPS3A antibody detected the NPS3A protein (arrow).

NPS3A Antibody (Center) immunohistochemistry analysis in formalin fixed and paraffin embedded human liver tissue followed by peroxidase conjugation of the secondary antibody and DAB staining. This data demonstrates the use of NPS3A Antibody (Center) for immunohistochemistry. Clinical relevance has not been evaluated.