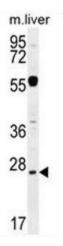

## **Product images:**

NPS3A Antibody (Center) western blot analysis in mouse liver tissue lysates (35ug/lane). This demonstrates the NPS3A antibody detected the NPS3A protein (arrow).

NPS3A Antibody (Center) immunohistochemistry analysis in formalin fixed and paraffin embedded human liver tissue followed by peroxidase conjugation of the secondary antibody and DAB staining. This data demonstrates the use of NPS3A Antibody (Center) for immunohistochemistry. Clinical relevance has not been evaluated.