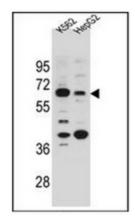

## **Product images:**

Western blot analysis of NHEDC1 Antibody (Nterm) in K562 and HepG2 cell line lysates (35ug/lane). This demonstrates the NHEDC1 antibody detected the NHEDC1 protein (arrow).

This product is to be used for laboratory only. Not for diagnostic or therapeutic use. ©2024 OriGene Technologies, Inc., 9620 Medical Center Drive, Ste 200, Rockville, MD 20850, US