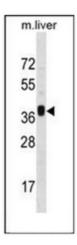

## **Product images:**

Western blot analysis of MNX1 Antibody (Center) in mouse liver tissue lysates (35ug/lane). This demonstrates the MNX1 antibody detected the MNX1 protein (arrow).